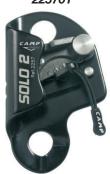

## 2257 **SOLO 2**

The more compact toothed rope clamp of our line.

Includes secondary safety hole.

Working load limit: 140 kg!

Two colours available:

- ref. 2257 grey;
- ref. 225701 black.

 $\epsilon$ 

EN 12841/B  $\odot$  10  $\leq$  Ø  $\leq$  13 mm  $\square$ EN 567 - UIAA  $\odot$   $\bigcirc$  8  $\leq$  Ø  $\leq$  13 mm  $\square$ 

Aluminium alloy main structure.

Thickness: 3.5 mm

Hole for safety , connector

Ergonomic button for descending. Large opening, it fits finger with gloves.

Geometry verified for loading during traverse.

Opening button

watch video on "camp4safety" channel

Side holes for self cleaning.

Easy-to-use pulling cord.
Can be attached or removed according user's preference.

Precision casted stainless steel locking cam with self cleaning holes.

Main attachment hole.
A little twisted for best positioning of the connector.

06.05.14